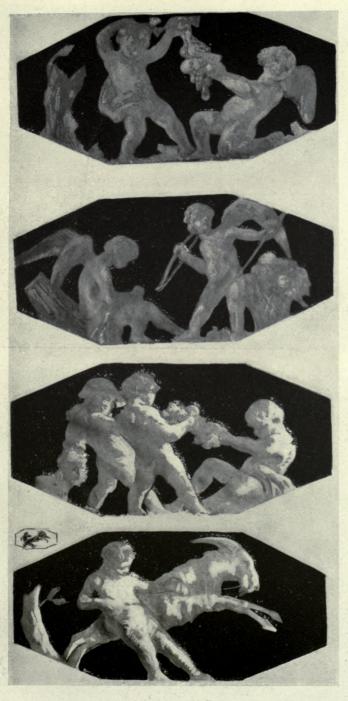

### THE REGENT THEATRE, BRIGHTON (continued from Vol. 53.)

| ATKINSON, ROBERT, 36, Bedford Square, London, W.C. | PAGE      | ATKINSON, ROBERT, 36, Bedford | i Sau | are. Lo | ndon V | v.c. | 1   | PAG |
|----------------------------------------------------|-----------|-------------------------------|-------|---------|--------|------|-----|-----|
| Looking into Box Foyer and Tea Room                | <br>4X    | Balcony                       |       |         |        |      |     | 50  |
| Box Foyer and Tea Room, two different views        | <br>1.0   | Proscenium Arch and Box       |       |         |        |      |     | 51  |
| Decorative Panels in Main Theatre                  | <br>43    | Detail of Proscenium Arch     |       |         |        |      |     | 52  |
| Gangway on Gallery Gangway on Ground Floor         | 44        | Detail under Boxes            |       |         |        |      |     | 53  |
| Two Views of Auditorium Foyer Main Theatre         | <br>45    | Winter Garden, Ball Room      |       |         |        |      |     | 34  |
| Back of Main Theatre                               | <br>46    | Winter Garden, Tea Room       |       |         |        |      |     | 55  |
| General View under Balcony of Main Theatre         | <br>47    | Decorative Panels             |       |         |        |      |     | 36  |
| Proscenium Arch and Stage                          | <br>48-49 |                               |       |         |        |      | 92. |     |